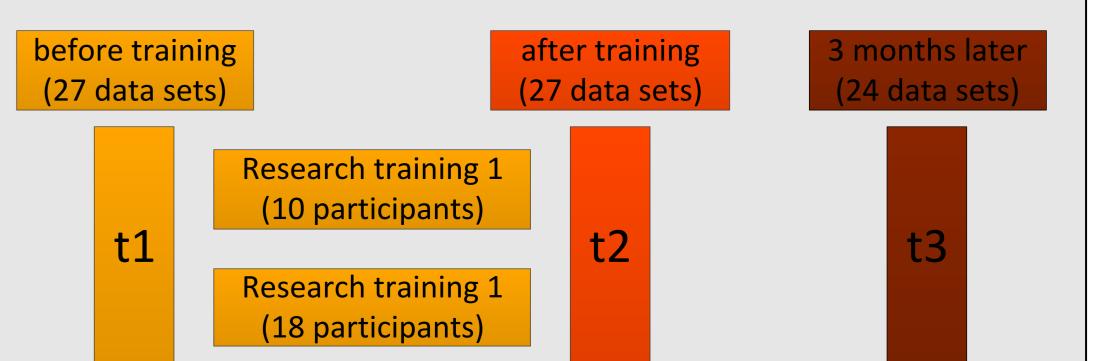

## **Evaluation**

- The research training module was piloted with 10 participants of the participatory meetings in May 2014. Furthermore, a new EX-IN course (18 participants) took part in July 2014.
- Participants completed a **questionnaire** before and after the research training. Additionally they filled in an online survey which was send to them via email three months after the research training. Data of measurement points was merged using pseudonyms.
- The questionnaire included questions about the **interest in research**, **empowerment in the**